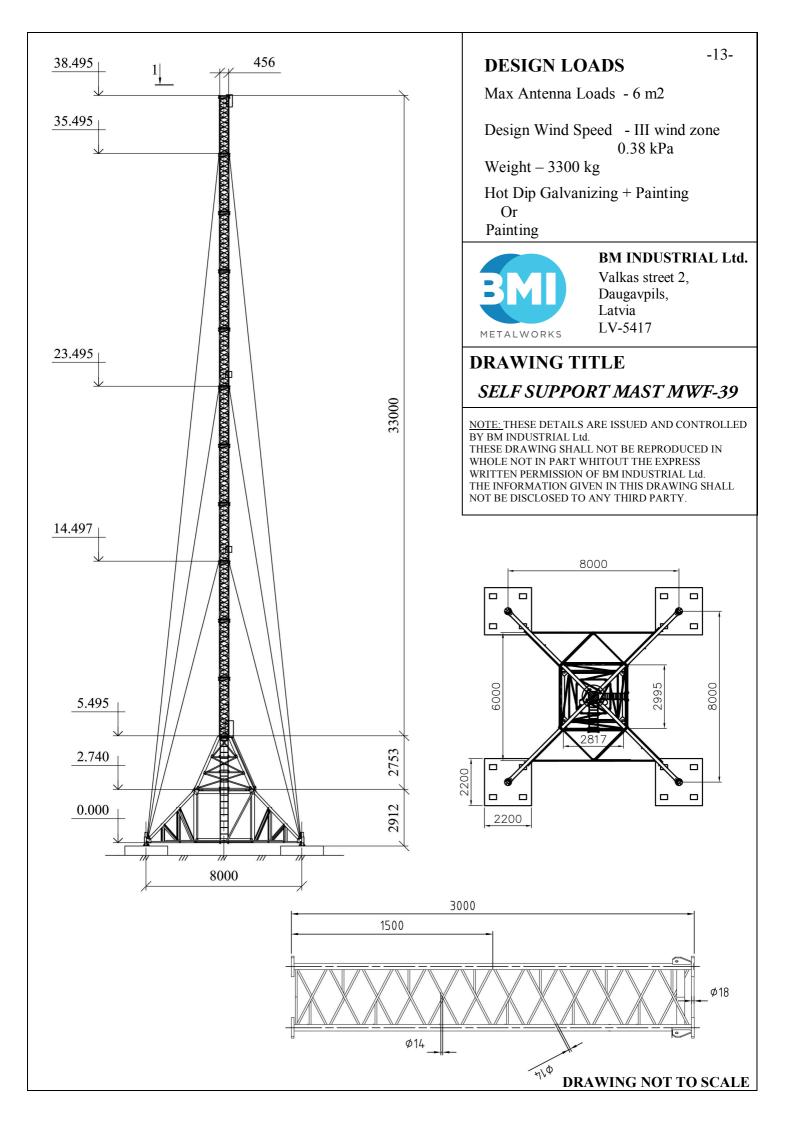

# CONTENTS:

| I. Towers BKL series (24 - 52 meters)                                      |    |
|----------------------------------------------------------------------------|----|
| design of 30m tower                                                        | 1  |
| design of 40m tower                                                        | 2  |
| design of 50m tower                                                        |    |
| II. Towers BK series (60 - 120 meters)                                     |    |
| design of 62m tower                                                        | 4  |
| design of 72m tower                                                        | 5  |
| design of 80m tower                                                        | 6  |
| design of 90m tower                                                        | 7  |
| III. Self support towers MTU series (24 - 60 meters)                       |    |
| design of 40m tower                                                        |    |
| design of 60m tower                                                        | 9  |
| IV. Self support towers RTU series (30 - 63 meters)                        |    |
| • design of 54m tower                                                      |    |
| V. Rooftop masts MFR series (15 - 36 meters)                               |    |
| • design of 21m mast                                                       |    |
| VI. Self support masts MWF series (23 - 50 meters)                         |    |
| • design of 39m mast                                                       |    |
| • design of 50m mast                                                       |    |
| VII. Masts MF series (36 - 180 meters)                                     |    |
| <ul> <li>design of 90m mast</li></ul>                                      |    |
| VIII. Monopole series (26 - 36 meters)                                     |    |
| <ul> <li>design of 30m monopole</li> </ul>                                 | 15 |
|                                                                            |    |
| IX. Tower for heavy loads (30 - 204 meters)                                | 17 |
| <ul> <li>design of 31,5m tower</li> <li>design of 162.47m tower</li> </ul> |    |
| • design of 163,47m tower                                                  | 1/ |
| X. Others                                                                  |    |
| lighting poles 4-10 m                                                      |    |
| • steel work                                                               |    |
|                                                                            |    |