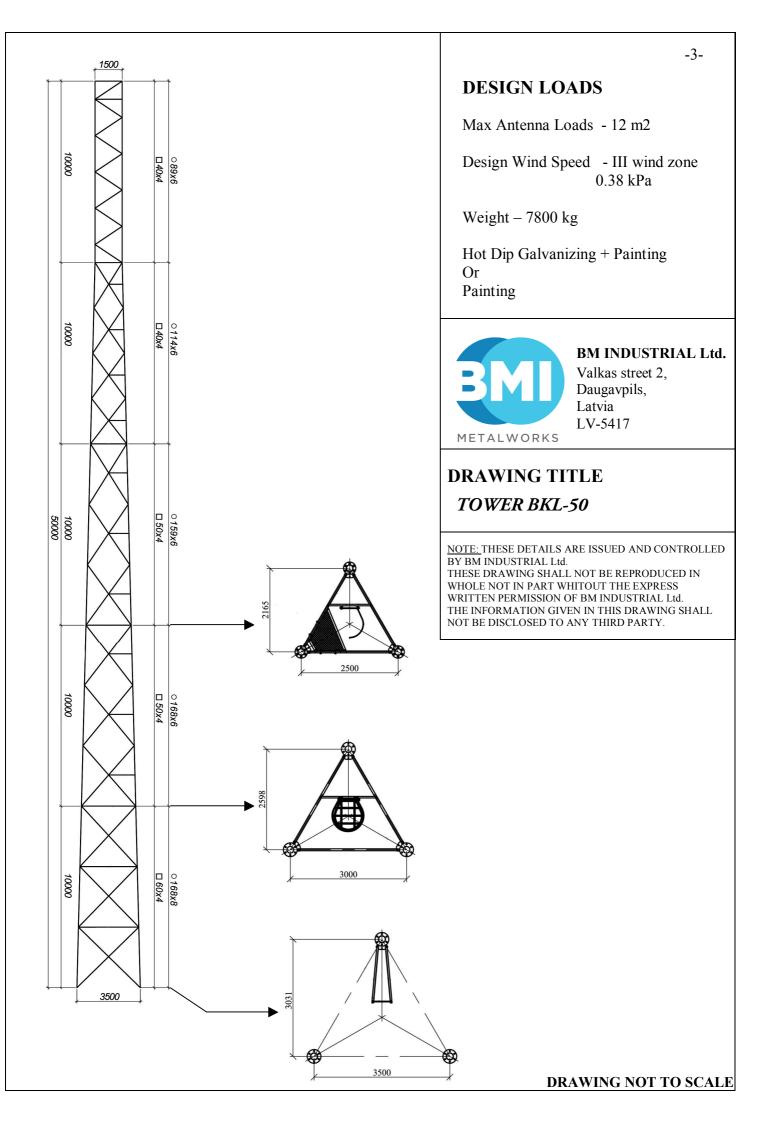

#### **DESIGN LOADS**

#### Tower for heavy loads with elevator

Design Wind Speed - II wind zone 0.30 kPa

Weight – 38000 kg

Hot Dip Galvanizing + Painting Or

# Painting

### BM INDUSTRIAL Ltd.

Valkas street 2, Daugavpils, Latvia LV-5417

## **DRAWING TITLE**