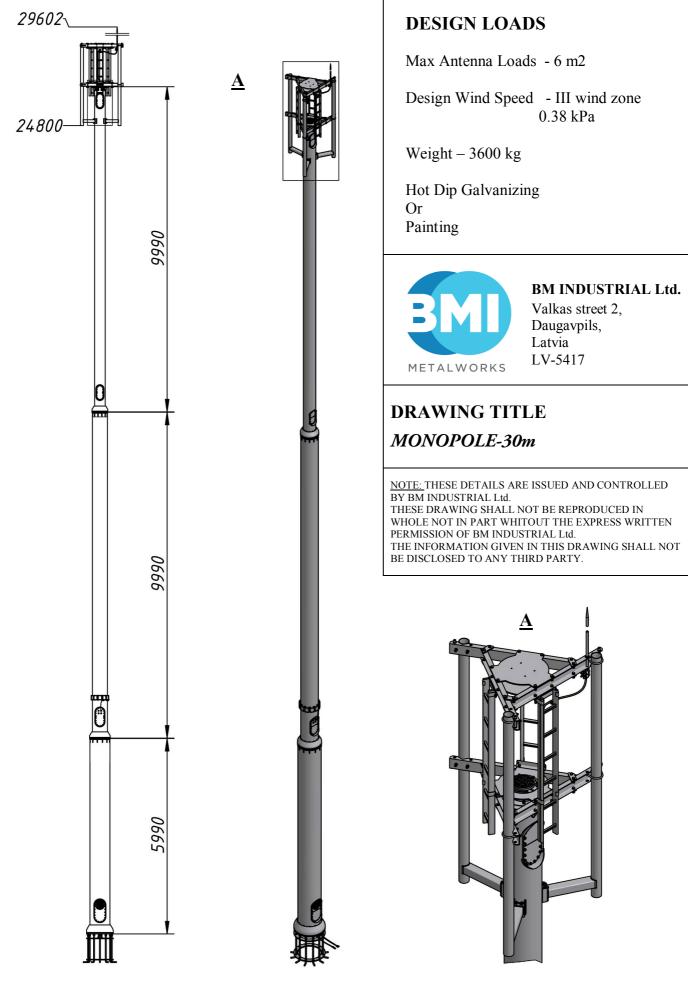

#### **DESIGN LOADS**

#### **Tower for heavy loads**

Design Wind Speed - II wind zone 0.30 kPa

Weight - 235000 kg

Hot Dip Galvanizing + Painting Or

# Painting

#### BM INDUSTRIAL Ltd.

-18-

Valkas street 2, Daugavpils, Latvia LV-5417

## **DRAWING TITLE**

#### Radio/Telecommunication Tower

H=163,47 m

NOTE: THESE DETAILS ARE ISSUED AND CONTROLLED BY BM INDUSTRIAL Ltd. THESE DRAWING SHALL NOT BE REPRODUCED IN WHOLE NOT IN PART WHITOUT THE EXPRESS WRITTEN PERMISSION OF BM INDUSTRIAL Ltd. THE INFORMATION GIVEN IN THIS DRAWING SHALL NOT BE DISCLOSED TO ANY THIRD PARTY.