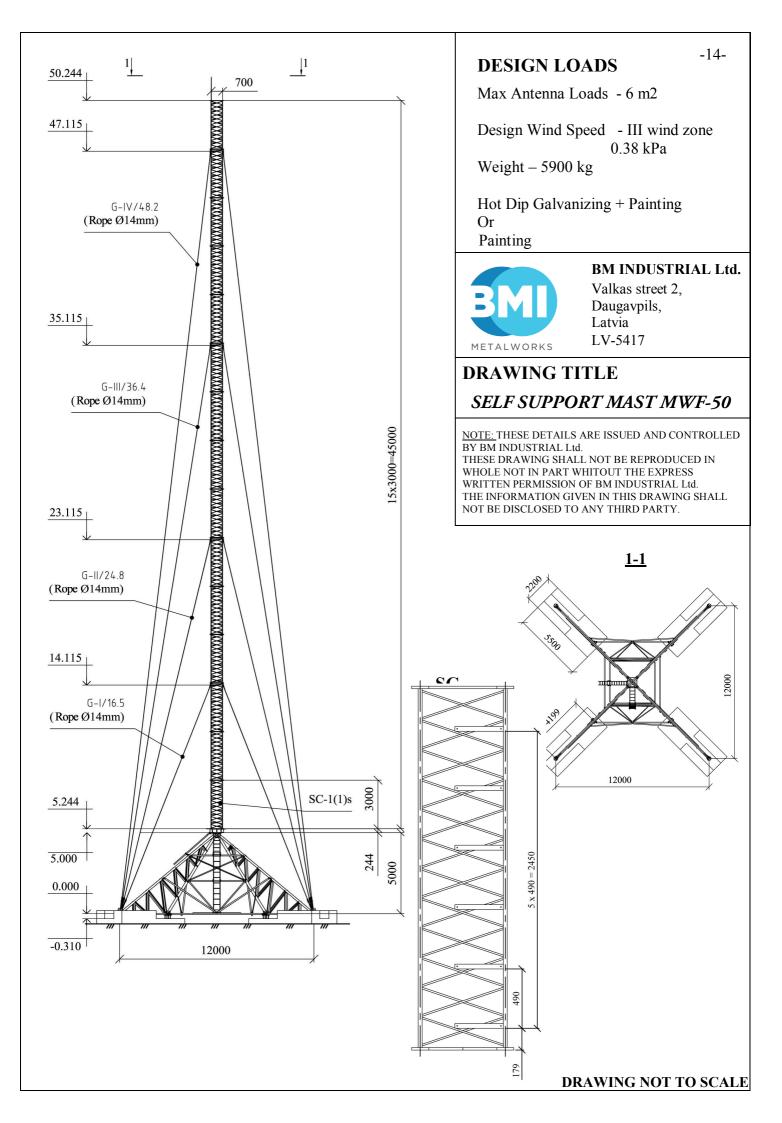

# CONTENTS:

| I. Towers BKL series (24 - 52 meters)                                      |    |
|----------------------------------------------------------------------------|----|
| design of 30m tower                                                        | 1  |
| design of 40m tower                                                        | 2  |
| design of 50m tower                                                        |    |
| II. Towers BK series (60 - 120 meters)                                     |    |
| design of 62m tower                                                        | 4  |
| design of 72m tower                                                        | 5  |
| design of 80m tower                                                        | 6  |
| design of 90m tower                                                        | 7  |
| III. Self support towers MTU series (24 - 60 meters)                       |    |
| design of 40m tower                                                        |    |
| design of 60m tower                                                        | 9  |
| IV. Self support towers RTU series (30 - 63 meters)                        |    |
| • design of 54m tower                                                      |    |
| V. Rooftop masts MFR series (15 - 36 meters)                               |    |
| • design of 21m mast                                                       |    |
| VI. Self support masts MWF series (23 - 50 meters)                         |    |
| • design of 39m mast                                                       |    |
| • design of 50m mast                                                       |    |
| VII. Masts MF series (36 - 180 meters)                                     |    |
| <ul> <li>design of 90m mast</li></ul>                                      |    |
| VIII. Monopole series (26 - 36 meters)                                     |    |
| <ul> <li>design of 30m monopole</li> </ul>                                 | 15 |
|                                                                            |    |
| IX. Tower for heavy loads (30 - 204 meters)                                | 17 |
| <ul> <li>design of 31,5m tower</li> <li>design of 162.47m tower</li> </ul> |    |
| • design of 163,47m tower                                                  | 1/ |
| X. Others                                                                  |    |
| lighting poles 4-10 m                                                      |    |
| • steel work                                                               |    |
|                                                                            |    |