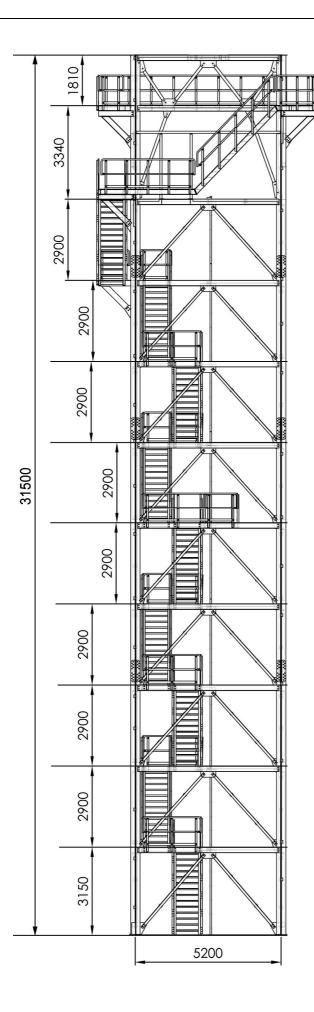

### Tower for meteorological equipment

H=31,5 m

NOTE: THESE DETAILS ARE ISSUED AND CONTROLLED BY BM INDUSTRIAL Ltd. THESE DRAWING SHALL NOT BE REPRODUCED IN WHOLE NOT IN PART WHITOUT THE EXPRESS WRITTEN PERMISSION OF BM INDUSTRIAL Ltd. THE INFORMATION GIVEN IN THIS DRAWING SHALL NOT BE DISCLOSED TO ANY THIRD PARTY.