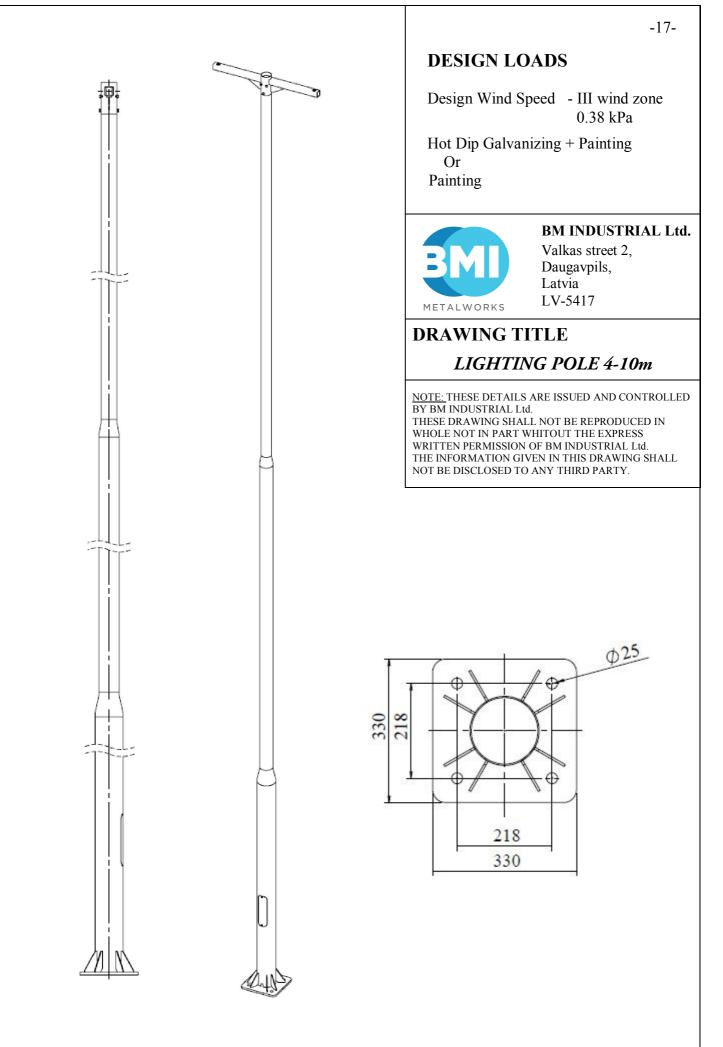

NOT BE REPRODUCED IN WHOLE NOT IN PART WHITOUT THE EXPRESS WRITTEN PERMISSION OF BM INDUSTRIAL Ltd. THE INFORMATION GIVEN IN THIS DRAWING SHALL NOT BE DISCLOSED TO ANY THIRD PARTY.



DRAWING NOT TO SCALE

-17-



#### **DESIGN LOADS**

#### **Tower for heavy loads**

Design Wind Speed - II wind zone 0.30 kPa

Weight - 235000 kg

Hot Dip Galvanizing + Painting Or

# Painting



#### BM INDUSTRIAL Ltd.

-18-

Valkas street 2, Daugavpils, Latvia LV-5417

## **DRAWING TITLE**

#### Radio/Telecommunication Tower

H=163,47 m

NOTE: THESE DETAILS ARE ISSUED AND CONTROLLED BY BM INDUSTRIAL Ltd. THESE DRAWING SHALL NOT BE REPRODUCED IN WHOLE NOT IN PART WHITOUT THE EXPRESS WRITTEN PERMISSION OF BM INDUSTRIAL Ltd. THE INFORMATION GIVEN IN THIS DRAWING SHALL NOT BE DISCLOSED TO ANY THIRD PARTY.