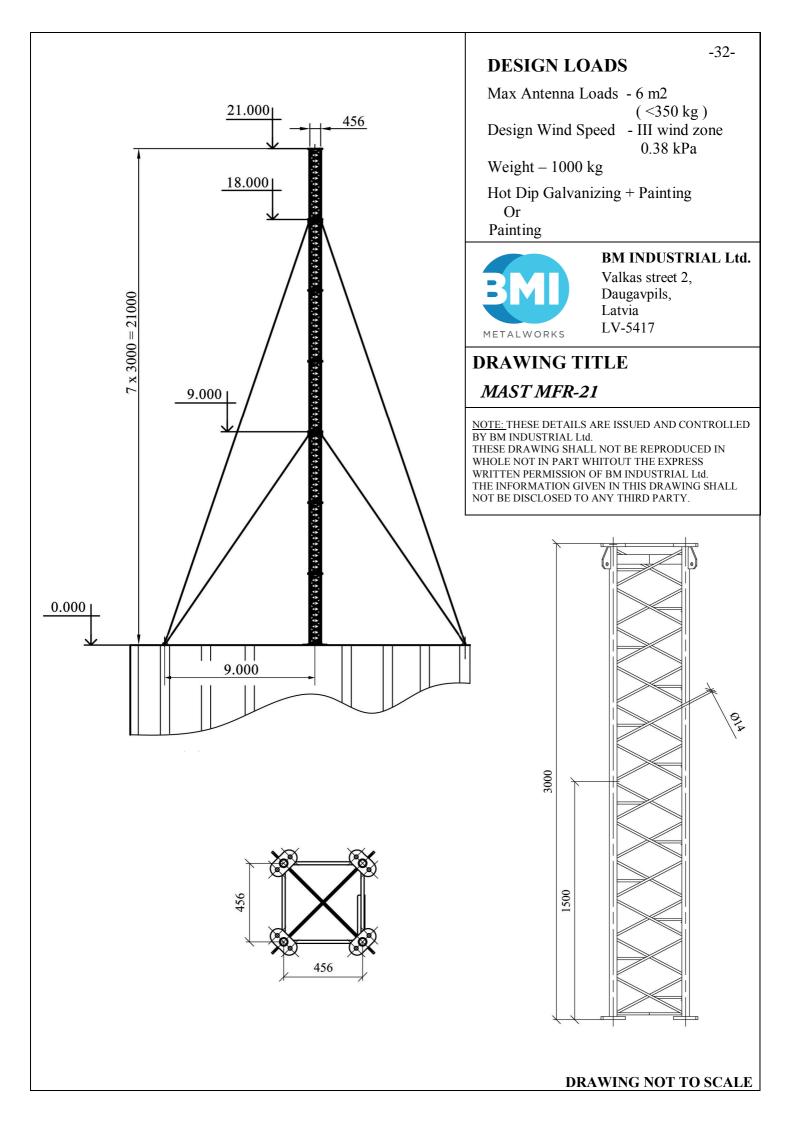

# CONTENTS:

| I. Towers BKL series (24 - 52 meters)                                      |    |
|----------------------------------------------------------------------------|----|
| design of 30m tower                                                        | 1  |
| design of 40m tower                                                        | 2  |
| design of 50m tower                                                        |    |
| II. Towers BK series (60 - 120 meters)                                     |    |
| design of 62m tower                                                        | 4  |
| design of 72m tower                                                        | 5  |
| design of 80m tower                                                        | 6  |
| design of 90m tower                                                        | 7  |
| III. Self support towers MTU series (24 - 60 meters)                       |    |
| design of 40m tower                                                        |    |
| design of 60m tower                                                        | 9  |
| IV. Self support towers RTU series (30 - 63 meters)                        |    |
| • design of 54m tower                                                      |    |
| V. Rooftop masts MFR series (15 - 36 meters)                               |    |
| • design of 21m mast                                                       |    |
| VI. Self support masts MWF series (23 - 50 meters)                         |    |
| • design of 39m mast                                                       |    |
| • design of 50m mast                                                       |    |
| VII. Masts MF series (36 - 180 meters)                                     |    |
| <ul> <li>design of 90m mast</li></ul>                                      |    |
| VIII. Monopole series (26 - 36 meters)                                     |    |
| <ul> <li>design of 30m monopole</li> </ul>                                 | 15 |
|                                                                            |    |
| IX. Tower for heavy loads (30 - 204 meters)                                | 17 |
| <ul> <li>design of 31,5m tower</li> <li>design of 162.47m tower</li> </ul> |    |
| • design of 163,47m tower                                                  | 1/ |
| X. Others                                                                  |    |
| lighting poles 4-10 m                                                      |    |
| • steel work                                                               |    |
|                                                                            |    |