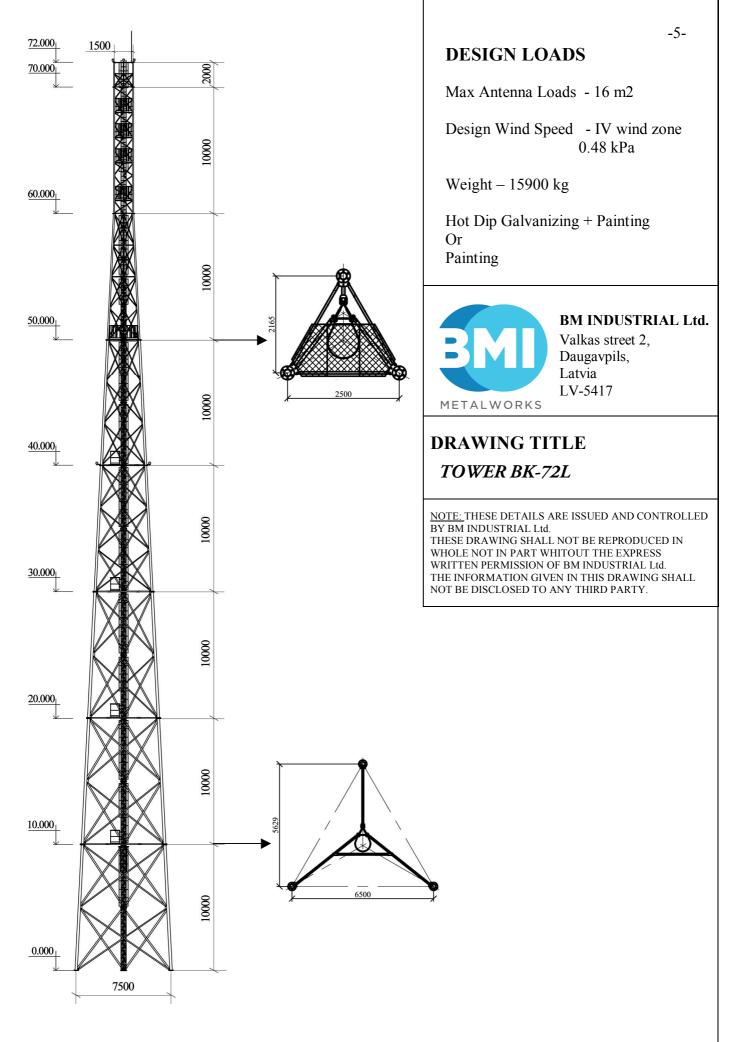

|    |
| <ul> <li>design of 30m monopole</li> </ul>                                 | 15 |
|                                                                            |    |
| IX. Tower for heavy loads (30 - 204 meters)                                | 17 |
| <ul> <li>design of 31,5m tower</li> <li>design of 162.47m tower</li> </ul> |    |
| • design of 163,47m tower                                                  | 1/ |
| X. Others                                                                  |    |
| lighting poles 4-10 m                                                      |    |
| • steel work                                                               |    |
|                                                                            |    |













-6-

DRAWING NOT TO SCALE

















-16-

DRAWING NOT TO SCALE



#### **DESIGN LOADS**

#### Tower for heavy loads with elevator

Design Wind Speed - II wind zone 0.30 kPa

Weight – 38000 kg

Hot Dip Galvanizing + Painting Or

# Painting



### BM INDUSTRIAL Ltd.

Valkas street 2, Daugavpils, Latvia LV-5417

## **DRAWING TITLE**

### Tower for meteorological equipment

H=31,5 m

NOTE: THESE DETAILS ARE ISSUED AND CONTROLLED BY BM INDUSTRIAL Ltd. THESE DRAWING SHALL NOT BE REPRODUCED IN WHOLE NOT IN PART WHITOUT THE EXPRESS WRITTEN PERMISSION OF BM INDUSTRIAL Ltd. THE INFORMATION GIVEN IN THIS DRAWING SHALL NOT BE DISCLOSED TO ANY THIRD PARTY.



DRAWING NOT TO SCALE

-17-



#### **DESIGN LOADS**

#### **Tower for heavy loads**

Design Wind Speed - II wind zone 0.30 kPa

Weight