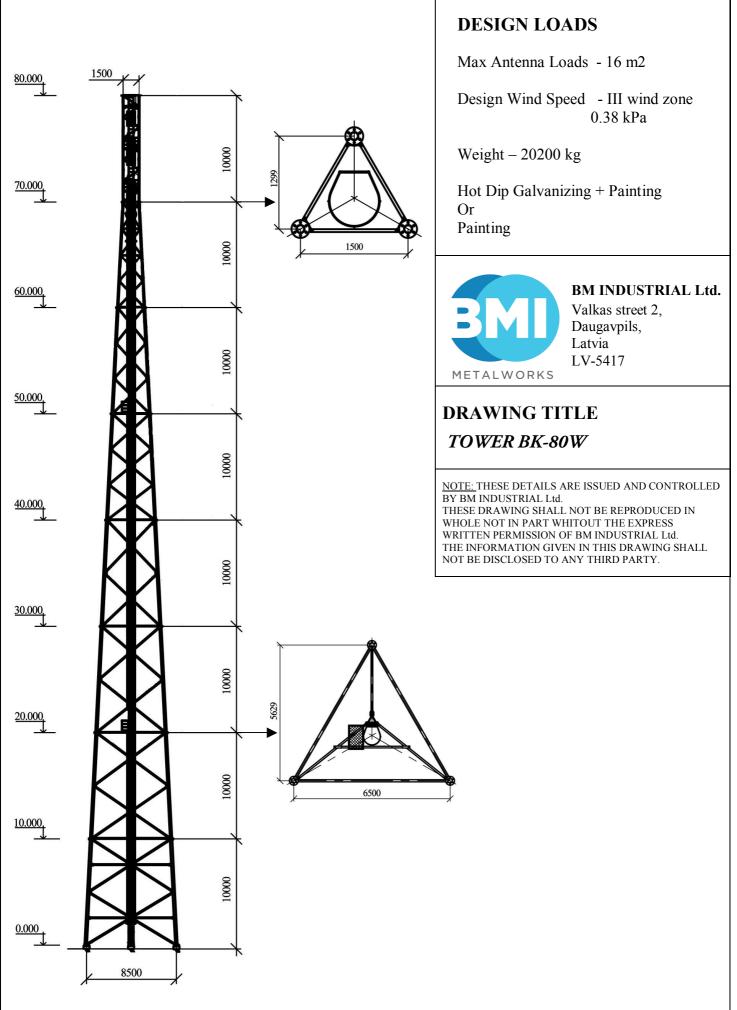

|    |
| <ul> <li>design of 30m monopole</li> </ul>                                 | 15 |
|                                                                            |    |
| IX. Tower for heavy loads (30 - 204 meters)                                | 17 |
| <ul> <li>design of 31,5m tower</li> <li>design of 162.47m tower</li> </ul> |    |
| • design of 163,47m tower                                                  | 1/ |
| X. Others                                                                  |    |
| lighting poles 4-10 m                                                      |    |
| • steel work                                                               |    |
|                                                                            |    |













-6-

DRAWING NOT TO SCALE

















-16-

DRAWING NOT TO SCALE



#### **DESIGN LOADS**

#### Tower for heavy loads with elevator

Design Wind Speed - II wind zone 0.30 kPa

Weight – 38000 kg

Hot Dip Galvanizing + Painting Or

# Painting



### BM INDUSTRIAL Ltd.

Valkas street 2, Daugavpils, Latvia LV-5417

## **DRAWING TITLE**

### Tower for meteorological equipment

H=31,5 m

NOTE: THESE DETAILS ARE ISSUED AND CONTROLLED BY BM INDUSTRIAL Ltd. THESE DRAWING SHALL NOT BE REPRODUCED IN WHOLE NOT IN PART WHITOUT THE EXPRESS WRITTEN PERMISSION OF BM INDUSTRIAL Ltd. THE INFORMATION GIVEN IN THIS DRAWING SHALL NOT BE DISCLOSED TO ANY THIRD PARTY.



DRAWING NOT TO SCALE

-17-



#### **DESIGN LOADS**

#### **Tower for heavy loads**

Design Wind Speed - II wind zone 0.30 kPa

Weight -