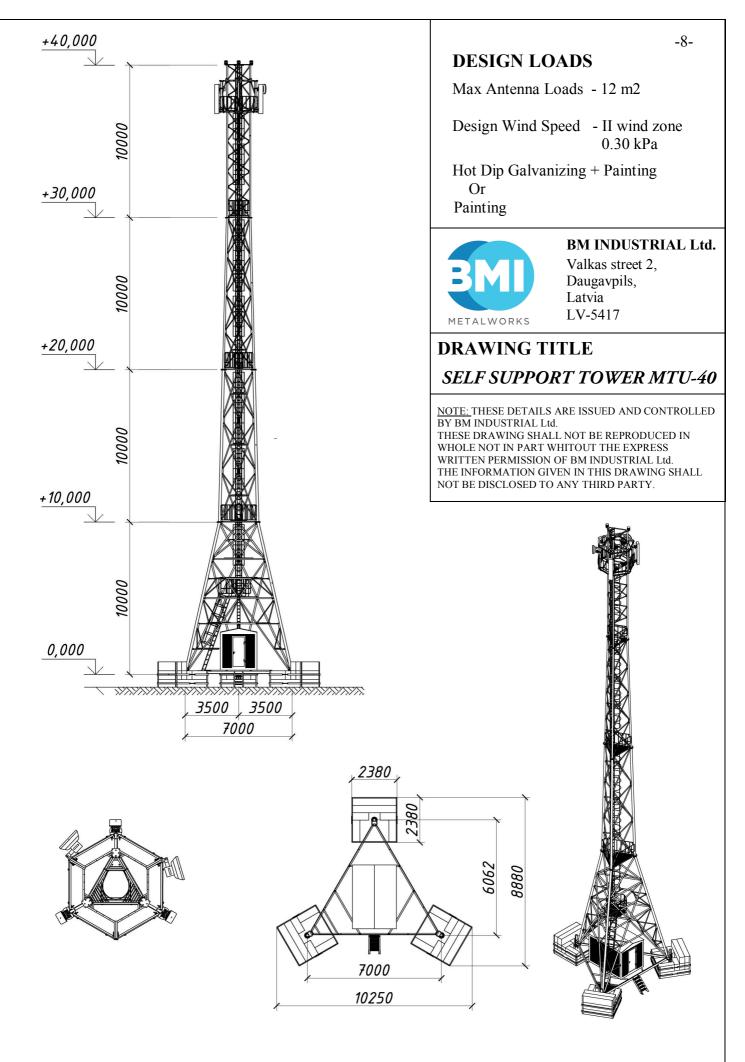

|
| <ul> <li>design of 30m monopole</li> </ul>                                 | 15 |
|                                                                            |    |
| IX. Tower for heavy loads (30 - 204 meters)                                | 17 |
| <ul> <li>design of 31,5m tower</li> <li>design of 162.47m tower</li> </ul> |    |
| • design of 163,47m tower                                                  | 1/ |
| X. Others                                                                  |    |
| lighting poles 4-10 m                                                      |    |
| • steel work                                                               |    |
|                                                                            |    |













-6-

DRAWING NOT TO SCALE

















-16-

DRAWING NOT TO SCALE



#### **DESIGN LOADS**

#### Tower for heavy loads with elevator

Design Wind Speed - II wind zone 0.30 kPa

Weight – 38000 kg

Hot Dip Galvanizing + Painting Or

# Painting



### BM INDUSTRIAL Ltd.

Valkas street 2, Daugavpils, Latvia LV-5417

## **DRAWING TITLE**

### Tower for meteorological equipment

H=31,5 m

NOTE: THESE DETAILS ARE ISSUED AND CONTROLLED BY BM INDUSTRIAL Ltd. THESE DRAWING SHALL NOT BE REPRODUCED IN WHOLE NOT IN PART WHITOUT THE EXPRESS WRITTEN PERMISSION OF BM INDUSTRIAL Ltd. THE INFORMATION GIVEN IN THIS DRAWING SHALL NOT BE DISCLOSED TO ANY THIRD PARTY.



DRAWING NOT TO SCALE

-17-



#### **DESIGN LOADS**

#### **Tower for heavy loads**

Design Wind Speed - II wind zone 0.30 kPa

Weight - 235000 kg

Hot Dip Galvanizing