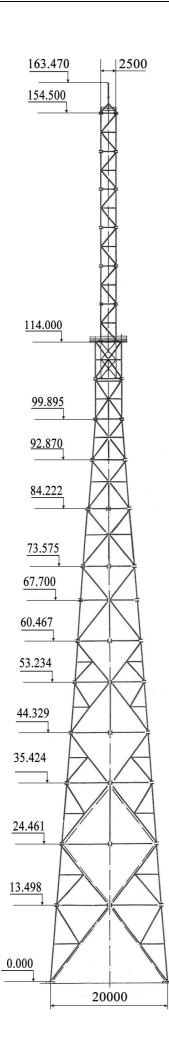

#### **DESIGN LOADS**

#### **Tower for heavy loads**

Design Wind Speed - II wind zone 0.30 kPa

Weight - 235000 kg

Hot Dip Galvanizing + Painting Or

#### BM INDUSTRIAL Ltd.

-18-

Valkas street 2, Daugavpils, Latvia LV-5417

## **DRAWING TITLE**

#### Radio/Telecommunication Tower

H=163,47 m

NOTE: THESE DETAILS ARE ISSUED AND CONTROLLED BY BM INDUSTRIAL Ltd. THESE DRAWING SHALL NOT BE REPRODUCED IN WHOLE NOT IN PART WHITOUT THE EXPRESS WRITTEN PERMISSION OF BM INDUSTRIAL Ltd. THE INFORMATION GIVEN IN THIS DRAWING SHALL NOT BE DISCLOSED TO ANY THIRD PARTY.