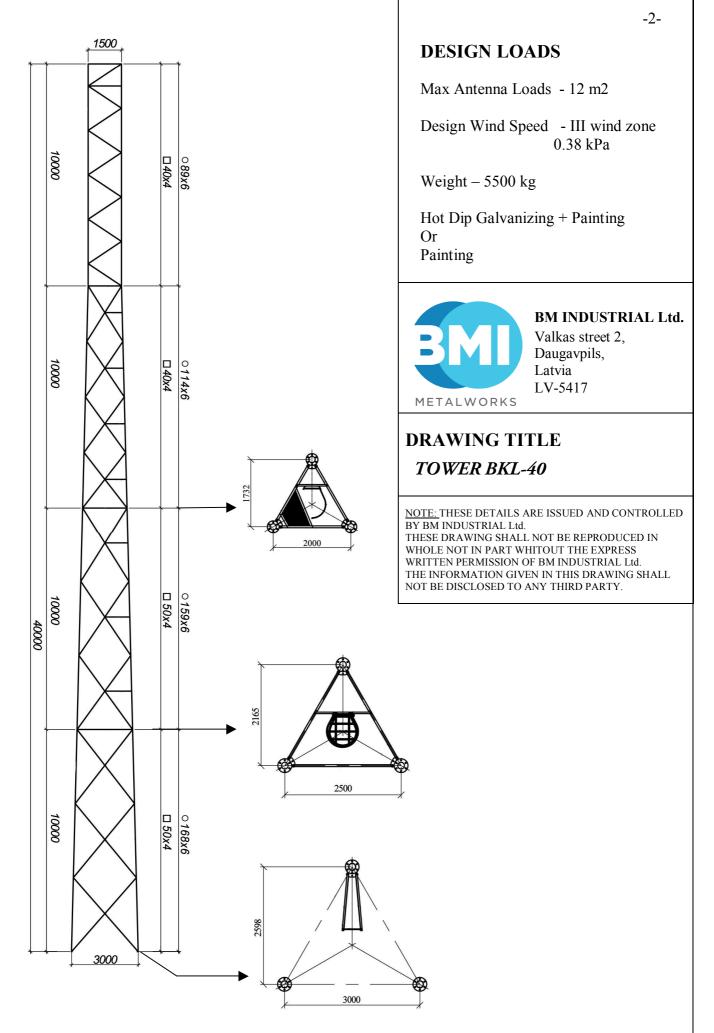

#### **DESIGN LOADS**

#### Tower for heavy loads with elevator

Design Wind Speed - II wind zone 0.30 kPa

Weight – 38000 kg

Hot Dip Galvanizing + Painting Or

# Painting

### BM INDUSTRIAL Ltd.

Valkas street 2, Daugavpils, Latvia LV-5417

## **DRAWING TITLE**