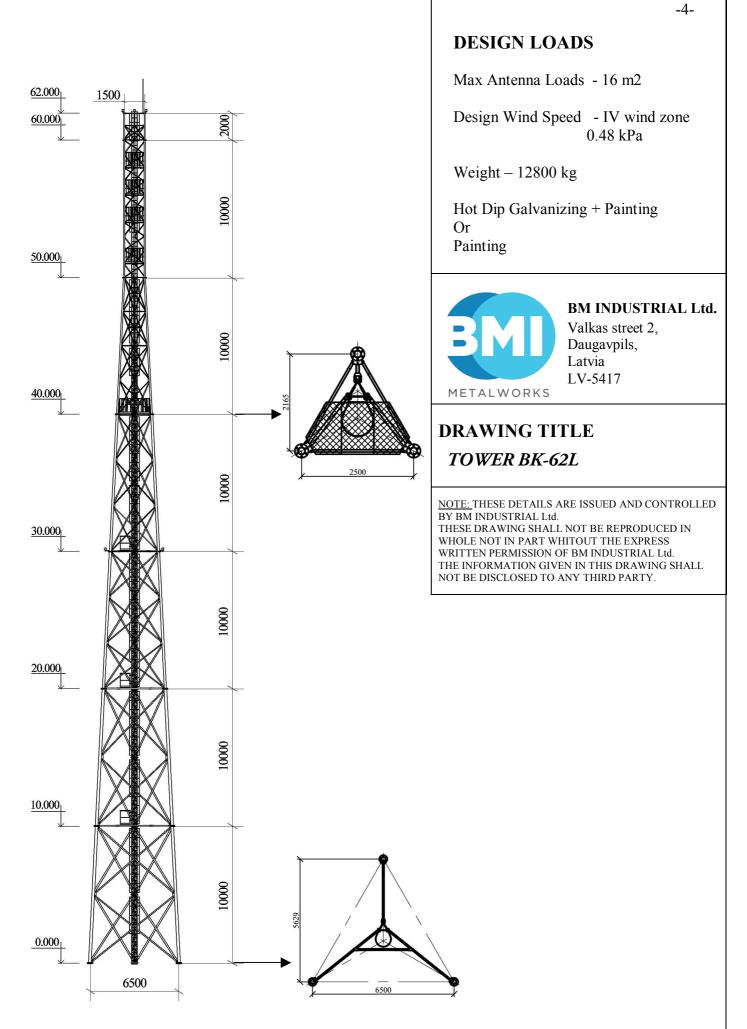

#### **DESIGN LOADS**

#### Tower for heavy loads with elevator

Design Wind Speed - II wind zone 0.30 kPa

Weight – 38000 kg

Hot Dip Galvanizing + Painting Or

# Painting

### BM INDUSTRIAL Ltd.

Valkas street 2, Daugavpils, Latvia LV-5417

## **DRAWING TITLE**