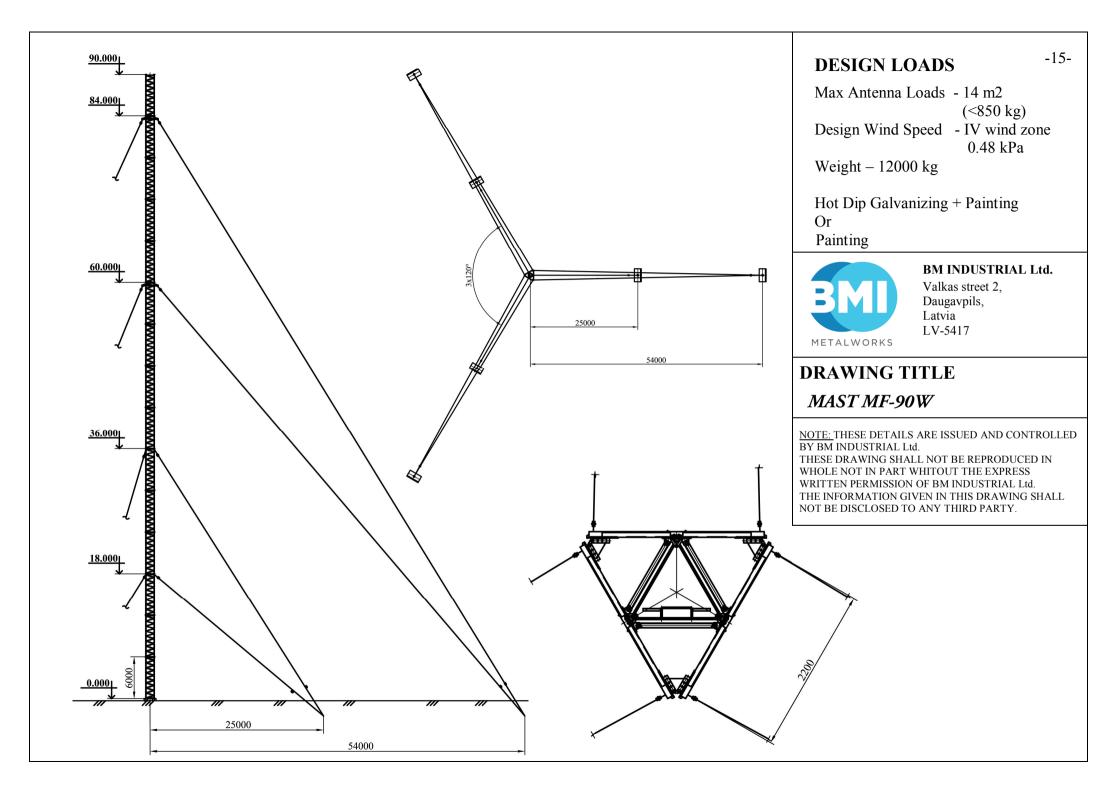

#### **DESIGN LOADS**

#### Tower for heavy loads with elevator

Design Wind Speed - II wind zone 0.30 kPa

Weight – 38000 kg

Hot Dip Galvanizing + Painting Or

# Painting

### BM INDUSTRIAL Ltd.

Valkas street 2, Daugavpils, Latvia LV-5417

## **DRAWING TITLE**