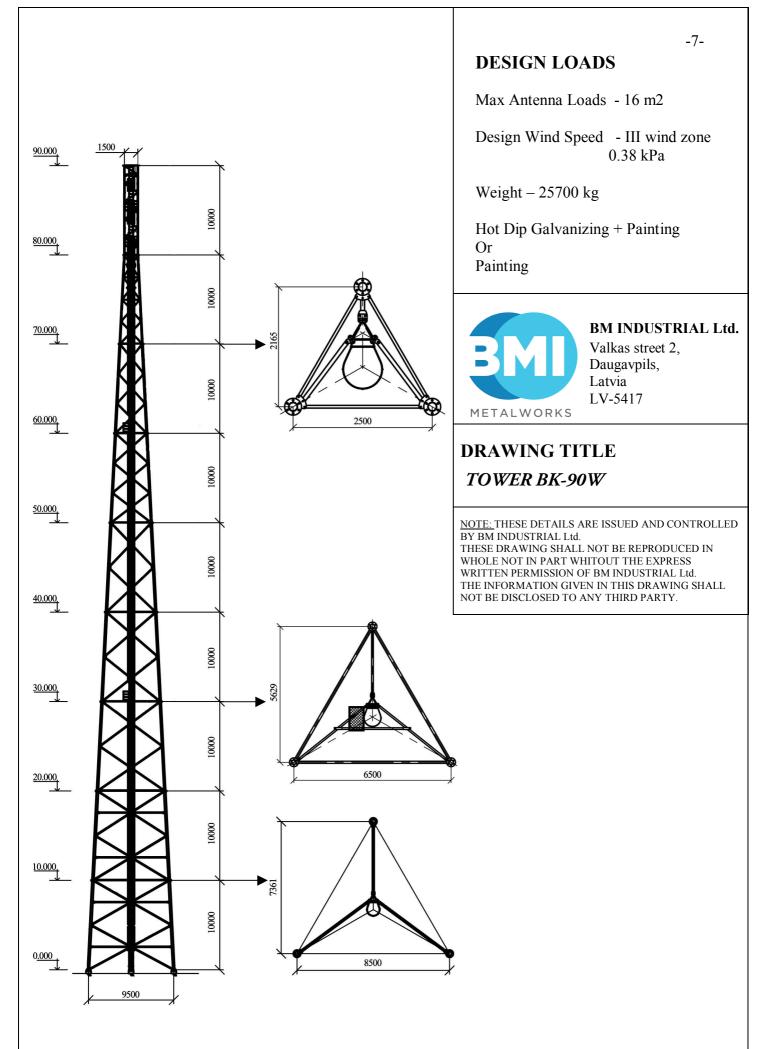

|
| <ul> <li>design of 30m monopole</li> </ul>                                 | 15 |
|                                                                            |    |
| IX. Tower for heavy loads (30 - 204 meters)                                | 17 |
| <ul> <li>design of 31,5m tower</li> <li>design of 162.47m tower</li> </ul> |    |
| • design of 163,47m tower                                                  | 1/ |
| X. Others                                                                  |    |
| lighting poles 4-10 m                                                      |    |
| • steel work                                                               |    |
|                                                                            |    |













-6-

DRAWING NOT TO SCALE

















-16-

DRAWING NOT TO SCALE



#### **DESIGN LOADS**

#### Tower for heavy loads with elevator

Design Wind Speed - II wind zone 0.30 kPa

Weight – 38000 kg

Hot Dip Galvanizing + Painting Or

# Painting



### BM INDUSTRIAL Ltd.

Valkas street 2, Daugavpils, Latvia LV-5417

## **DRAWING TITLE**

### Tower for meteorological equipment

H=31,5 m

NOTE: THESE DETAILS ARE ISSUED AND CONTROLLED BY BM INDUSTRIAL Ltd. THESE DRAWING SHALL NOT BE REPRODUCED IN WHOLE NOT IN PART WHITOUT THE EXPRESS WRITTEN PERMISSION OF BM INDUSTRIAL Ltd. THE INFORMATION GIVEN IN THIS DRAWING SHALL NOT BE DISCLOSED TO ANY THIRD PARTY.



DRAWING NOT TO SCALE

-17-



#### **DESIGN LOADS**

#### **Tower for heavy loads**

Design Wind Speed - II wind zone 0.30 kPa

Weight - 235000 kg

Hot Dip Galvanizi