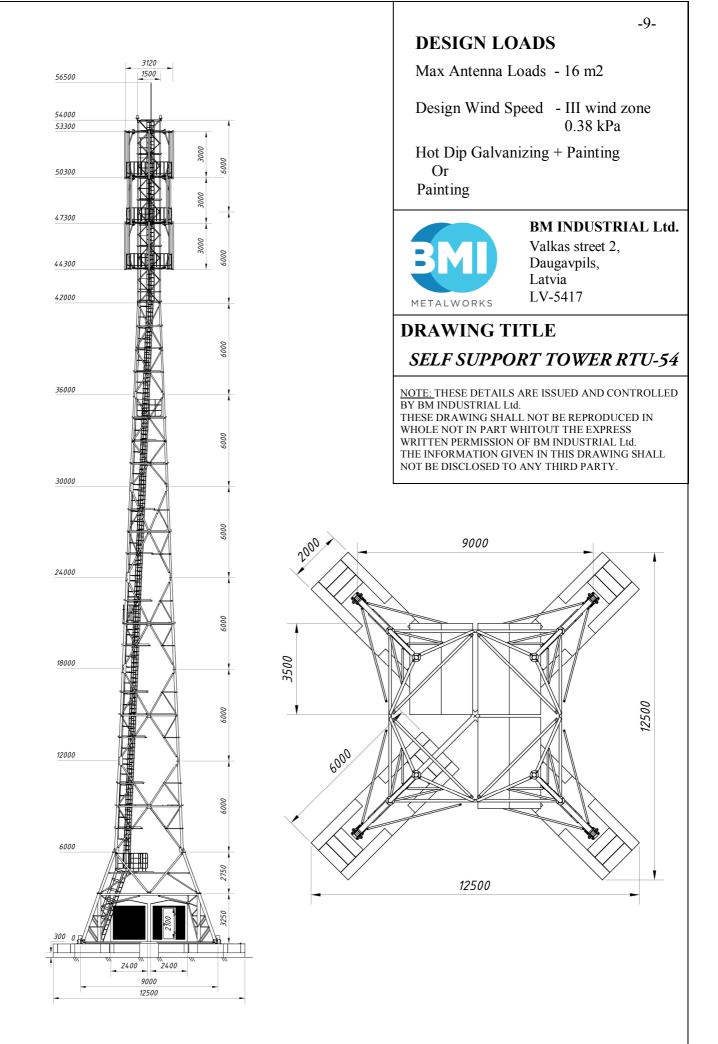

# CONTENTS:

| I. Towers BKL series (24 - 52 meters)                                      |    |
|----------------------------------------------------------------------------|----|
| design of 30m tower                                                        | 1  |
| design of 40m tower                                                        | 2  |
| design of 50m tower                                                        |    |
| II. Towers BK series (60 - 120 meters)                                     |    |
| design of 62m tower                                                        | 4  |
| design of 72m tower                                                        | 5  |
| design of 80m tower                                                        | 6  |
| design of 90m tower                                                        | 7  |
| III. Self support towers MTU series (24 - 60 meters)                       |    |
| design of 40m tower                                                        |    |
| design of 60m tower                                                        | 9  |
| IV. Self support towers RTU series (30 - 63 meters)                        |    |
| • design of 54m tower                                                      |    |
| V. Rooftop masts MFR series (15 - 36 meters)                               |    |
| • design of 21m mast                                                       |    |
| VI. Self support masts MWF series (23 - 50 meters)                         |    |
| • design of 39m mast                                                       |    |
| • design of 50m mast                                                       |    |
| VII. Masts MF series (36 - 180 meters)                                     |    |
| <ul> <li>design of 90m mast</li></ul>                                      |    |
| VIII. Monopole series (26 - 36 meters)                                     |    |
| <ul> <li>design of 30m monopole</li> </ul>                                 | 15 |
|                                                                            |    |
| IX. Tower for heavy loads (30 - 204 meters)                                | 17 |
| <ul> <li>design of 31,5m tower</li> <li>design of 162.47m tower</li> </ul> |    |
| • design of 163,47m tower                                                  | 1/ |
| X. Others                                                                  |    |
| lighting poles 4-10 m                                                      |    |
| • steel work                                                               |    |
|                                                                            |    |