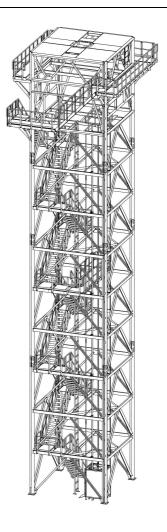

### Tower for meteorological equipment

H=31,5 m

NOTE: THESE DETAILS ARE ISSUED AND CONTROLLED BY BM INDUSTRIAL Ltd. THESE DRAWING SHALL NOT BE REPRODUCED IN WHOLE NOT IN PART WHITOUT THE EXPRESS WRITTEN PERMISSION OF BM INDUSTRIAL Ltd. THE INFORMATION GIVEN IN THIS DRAWING SHALL NOT BE DISCLOSED TO ANY THIRD PARTY.