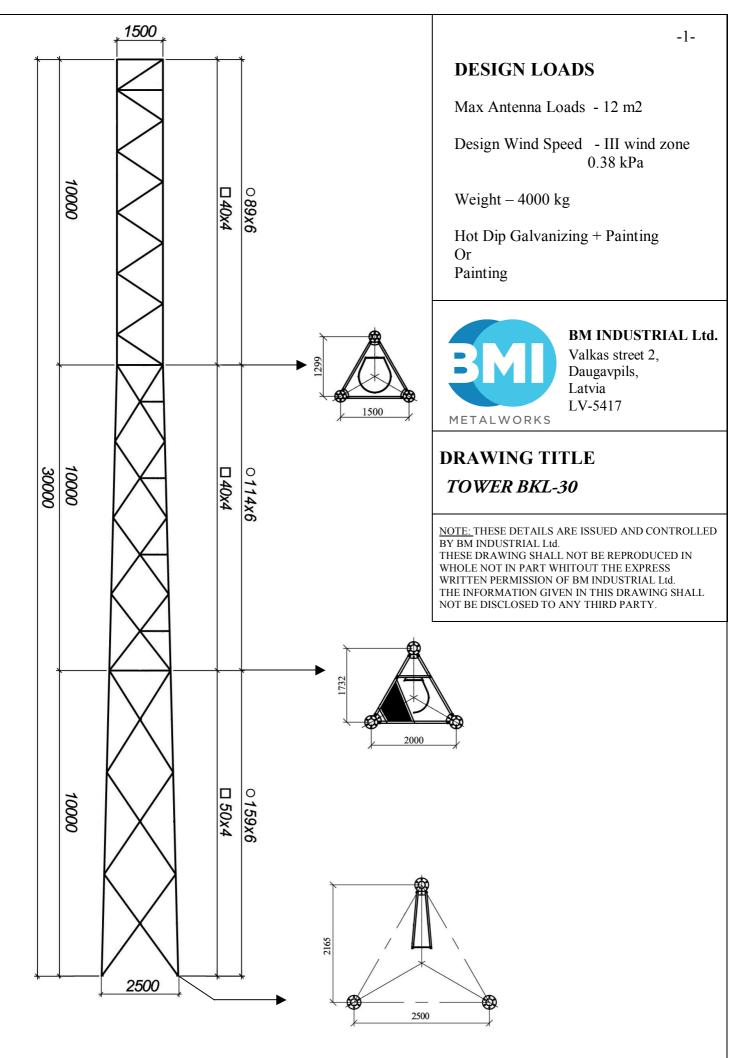

#### **DESIGN LOADS**

#### Tower for heavy loads with elevator

Design Wind Speed - II wind zone 0.30 kPa

Weight – 38000 kg

Hot Dip Galvanizing + Painting Or

# Painting

### BM INDUSTRIAL Ltd.

Valkas street 2, Daugavpils, Latvia LV-5417

## **DRAWING TITLE**